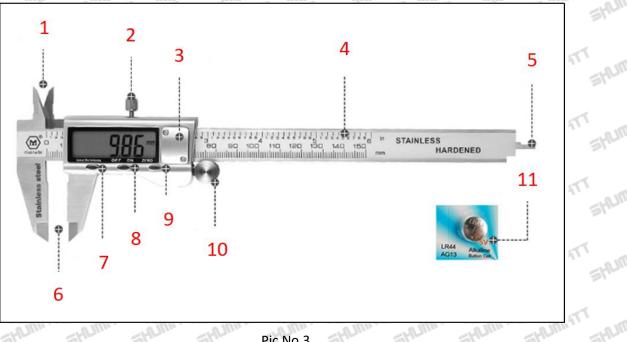

| 21 21 21 21                      | PIC NO.3                                     |
|----------------------------------|----------------------------------------------|
| 1. Inner diameter measuring claw | 7. inch/mm metric and inch conversion button |
| 2. Limit screw                   | 8. OFF/ON power button                       |
| 3. Battery installation place    | 9. ZERO button                               |
| 4. Ruler body                    | 10. Push roller                              |
| 5. depth measurement             | 11. Button battery                           |
| 6. depth measurement             | / she she she she she                        |