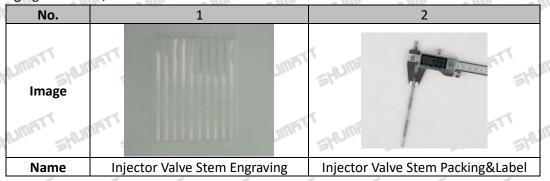

#### 1.7. 095030-6655 Injector Valve Stem Package List&Size

| No.         | 1                   | 2                          | 3                            |
|-------------|---------------------|----------------------------|------------------------------|
| Image       | Shumatt             |                            |                              |
| UNIATT      | IT IT AND           | IIIII TAULUS TRAINE        | INTT COMPANY COMPANY         |
| Name        | Injector Valve Stem | Injector Valve Stem Length | Injector Valve Stem diameter |
| Description | /                   | L66.55mm                   | $\Phi$ 4.3mm                 |