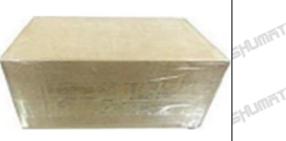

# 3.7. 095030-6655 Injector Valve Stem Packing

**Domestic Express Packaging:** Usually wrapped in waterproof scotch tape, such as picture No.4. **International Express Packaging:** Wrapped with waterproof yellow tape after wrapping the black protective film, such as picture No. 5.